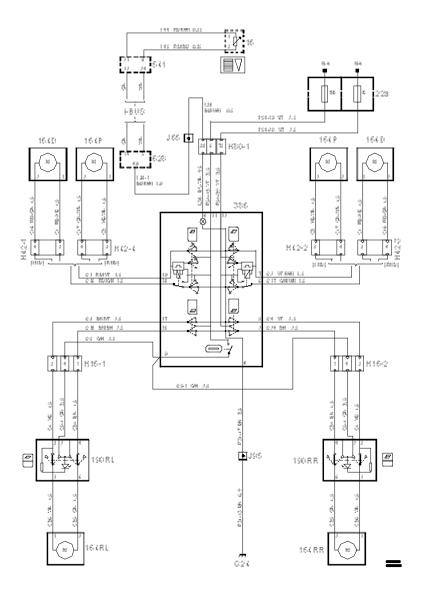

## **List of components**

| No.   | Name location                                                                                                                                           | Illustration |
|-------|---------------------------------------------------------------------------------------------------------------------------------------------------------|--------------|
|       | Components                                                                                                                                              |              |
| 16    | Rheostat, instrument lighting, in lights switch panel between steering wheel and driver's door                                                          | <b>→</b>     |
| 22a   | Main fuse board, dashboard, On short side of dashboard beside driver's door                                                                             | <b>→</b>     |
| 164D  | Motor, electric window lift, driver, in the door                                                                                                        | <b>→</b>     |
| 164P  | Motor, electric window lift, passenger, in the door                                                                                                     | <b>→</b>     |
| 164RL | Motor, electric window lift, LH rear, in the door                                                                                                       | <b>→</b>     |
| 164RR | Motor, electric window lift, RH rear, in the door                                                                                                       | <b>→</b>     |
| 190RL | Switch, electric window lift, LH rear, in the door                                                                                                      | <b>→</b>     |
| 190RR | Switch, electric window lift, RH rear, in the door                                                                                                      | <b>→</b>     |
| 386   | Switch unit, electric window lifts/electrically operated sunroof, in floor console between the seats                                                    | <b>→</b>     |
| 541   | SID, in the centre of the dashboard                                                                                                                     | <b>→</b>     |
| 628   | Control module, DICE <b>LHD:</b> above dashboard relay board <b>RHD:</b> behind the dashboard relay board                                               | <b>→</b>     |
|       | 16-pin connectors                                                                                                                                       | _            |
| H16-1 | In the left-hand B-pillar                                                                                                                               | <b>→</b>     |
| H16-2 | In the right-hand B-pillar                                                                                                                              | <b>→</b>     |
|       | 42-pin connector                                                                                                                                        | _            |
| H42-1 | On leading edge of driver's door (LHD)                                                                                                                  | <b>→</b>     |
| H42-2 | On leading edge of passenger door (LHD)                                                                                                                 | <b>→</b>     |
| H42-3 | On leading edge of driver's door (RHD)                                                                                                                  | <b>→</b>     |
| H42-4 | On leading edge of passenger door (RHD)                                                                                                                 | <b>→</b>     |
|       | 80 pin connectors                                                                                                                                       | _            |
| H80-1 | In connector console under left-hand A-pillar                                                                                                           | <b>→</b>     |
|       | Crimp connectors                                                                                                                                        | _            |
| J65   | <b>LHD:</b> Approx. 130 mm from MIU branching point, towards the radio <b>RHD:</b> Approx. 260 mm from branching point grounding point G41S towards MIU | <b>→</b>     |
| J95   | Approx. 150 mm from RH seat branching point, towards RH front door                                                                                      | <b>→</b>     |

## **Grounding point**

G24 Behind seat member under right-hand seat